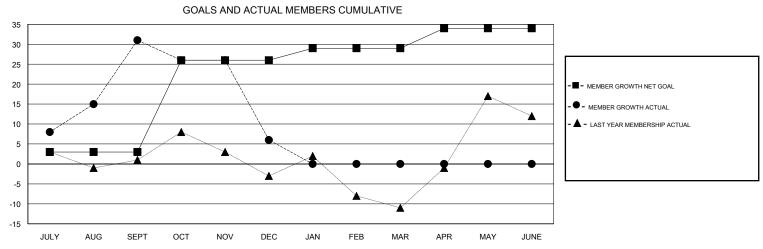

## MONTHLY MEMBERSHIP PROGRESS REPORT

District 9 EC

Results as of: 12/31/2018

## GMT: OPEN **LOCATION IOWA GMT CA** Clubs Members RESULTS FOR 2018-2019 RESULTS FOR 2018-2019 NEW CLUB GOAL NEW CLUBS DROPPED CLUBS MEMBER GROWTH NET MEMBER GROWTH DROPPED QUARTER QUARTER GOAL ACTUAL MEMBERS ACTUAL (including transfers) 0 0 3 43 10 JULY/AUG/SEPT JULY/AUG/SEPT 0 23 20 43 OCT/NOV/DEC OCT/NOV/DEC 0 0 0 3 0 0 JAN/FEB/MAR JAN/FEB/MAR 0 0 0 5 0 0 APR/MAY/JUNE APR/MAY/JUNE